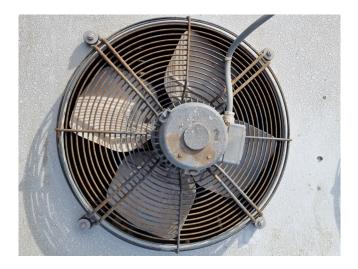

#### Used Helpman LCZ-10 6p

Used Helpman LCZ-10 6p air-cooled condenser on Freon. Complete with 2 ATB RFT0,25/6-7 fans - 50 Hz - 0,18 kW - 910 RPM - diameter 500 mm with a total airflow of 10.000 m<sup>3</sup>/h. \*All components of this used evaporator will be tested and in good working, leak-free condition (electro engines), coils, and bearings. Choosing HOS BV means buying with warranty. We perform an industrial cleaning and rust spots will be covered. Also, we can arrange your shipment.