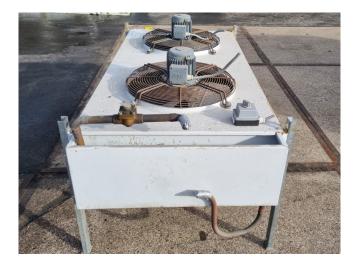

#### Used Helpman LCZ-10 6p

Used Helpman LCZ-10 6p air-cooled condenser on Freon. Complete with 2 ATB RFT0,25/6-7 fans - 50 Hz - 0,18 kW - 910 RPM - diameter 500 mm with a total airflow of 10.000 m<sup>3</sup>/h. \*All components of this used evaporator will be tested and in good working, leak-free condition (electro engines), coils, and bearings. Choosing HOS BV means buying with warranty. We perform an industrial cleaning and rust spots will be covered. Also, we can arrange your shipment.