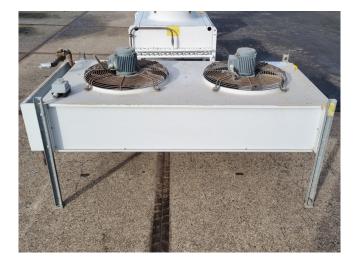

#### Used Helpman LCZ-10 6p

Used Helpman LCZ-10 6p air-cooled condenser on Freon. Complete with 2 ATB RFT0,25/6-7 fans - 50 Hz - 0,18 kW - 910 RPM - diameter 500 mm with a total airflow of 10.000 m<sup>3</sup>/h. \*All components of this used evaporator will be tested and in good working, leak-free condition (electro engines), coils, and bearings. Choosing HOS BV means buying with warranty. We perform an industrial cleaning and rust spots will be covered. Also, we can arrange your shipment.