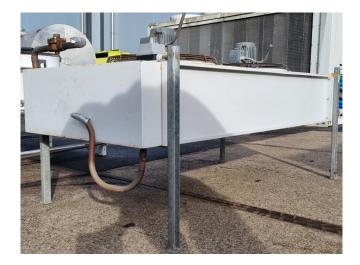

#### Used Helpman LCZ-10 6p

Used Helpman LCZ-10 6p air-cooled condenser on Freon. Complete with 2 ATB RFT0,25/6-7 fans - 50 Hz - 0,18 kW - 910 RPM - diameter 500 mm with a total airflow of 10.000 m<sup>3</sup>/h. \*All components of this used evaporator will be tested and in good working, leak-free condition (electro engines), coils, and bearings. Choosing HOS BV means buying with warranty. We perform an industrial cleaning and rust spots will be covered. Also, we can arrange your shipment.