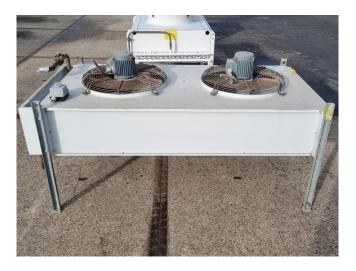

#### Used Helpman LCZ-10 6p

Used Helpman LCZ-10 6p air-cooled condenser on Freon. Complete with 2 ATB RFT0,25/6-7 fans - 50 Hz - 0,18 kW - 910 RPM - diameter 500 mm with a total airflow of 10.000 m<sup>3</sup>/h. \*All components of this used evaporator will be tested and in good working, leak-free condition (electro engines), coils, and bearings. Choosing HOS BV means buying with warranty. We perform an industrial cleaning and rust spots will be covered. Also, we can arrange your shipment.