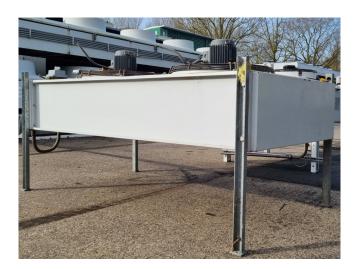

#### Used Helpman LCZ-10 6p

Used Helpman LCZ-10 6p air-cooled condenser on Freon. Complete with 2 ATB RFT0,25/6-7 fans - 50 Hz - 0,18 kW - 910 RPM - diameter 500 mm with a total airflow of 10.000 m<sup>3</sup>/h. \*All components of this used evaporator will be tested and in good working, leak-free condition (electro engines), coils, and bearings. Choosing HOS BV means buying with warranty. We perform an industrial cleaning and rust spots will be covered. Also, we can arrange your shipment.