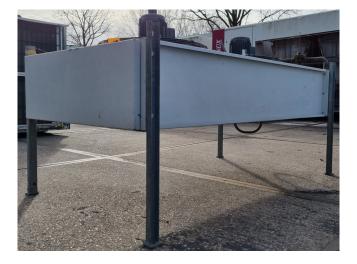

#### Used Helpman LCZ-10 6p

Used Helpman LCZ-10 6p air-cooled condenser on Freon. Complete with 2 ATB RFT0,25/6-7 fans - 50 Hz - 0,18 kW - 910 RPM - diameter 500 mm with a total airflow of 10.000 m<sup>3</sup>/h. \*All components of this used evaporator will be tested and in good working, leak-free condition (electro engines), coils, and bearings. Choosing HOS BV means buying with warranty. We perform an industrial cleaning and rust spots will be covered. Also, we can arrange your shipment.