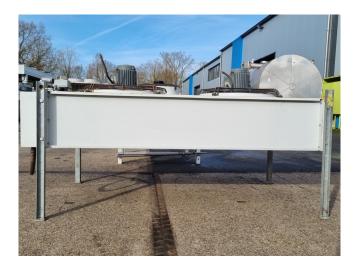

#### Used Helpman LCZ-10 6p

Used Helpman LCZ-10 6p air-cooled condenser on Freon. Complete with 2 ATB RFT0,25/6-7 fans - 50 Hz - 0,18 kW - 910 RPM - diameter 500 mm with a total airflow of 10.000 m<sup>3</sup>/h. \*All components of this used evaporator will be tested and in good working, leak-free condition (electro engines), coils, and bearings. Choosing HOS BV means buying with warranty. We perform an industrial cleaning and rust spots will be covered. Also, we can arrange your shipment.