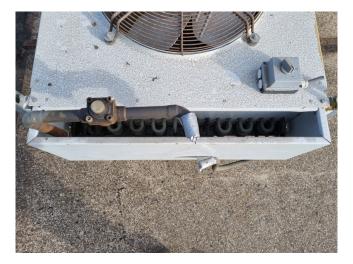

#### Used Helpman LCZ-10 6p

Used Helpman LCZ-10 6p air-cooled condenser on Freon. Complete with 2 ATB RFT0,25/6-7 fans - 50 Hz - 0,18 kW - 910 RPM - diameter 500 mm with a total airflow of 10.000 m<sup>3</sup>/h. \*All components of this used evaporator will be tested and in good working, leak-free condition (electro engines), coils, and bearings. Choosing HOS BV means buying with warranty. We perform an industrial cleaning and rust spots will be covered. Also, we can arrange your shipment.